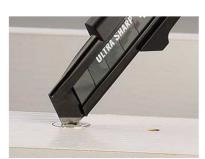

## UT05566A

Utility Blade Size : 60x19x0.6mm Material: SK2

Turn of the screw

Thick Stainless Steel channel with black coating

Pry canned

Open carton

Two use function of sliding lock-safety springback device and self lock device