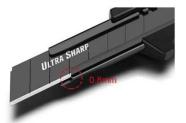

## Heavy Duty Safety Cutter & Folding Knife

- •Innovative Blade Change Mechanism For longer life, Durability increased of SK5 blade by 4 Times
- •Faster and Sharper Blade SK2 blade has ultra hardness (HRC $\geq$ 67), increased of SK5 by 2 Times
- •Won't break with 90 degree bending, won't break with heavy weight, avoid all danger when heavy cutting
- •Applications: suitable for fluxing, paper cut, cut wood, plastic, etc

## UT05573E

**UT05573EA** 

Snap Off Blade

Material: SK2

Size : 100x18x0.5mm

Heavy Duty Cutter Cutter Size: 192x44mm Blade Size: 0.5x18x100mm Cutter Color: black Cutter Material: high quality ABS