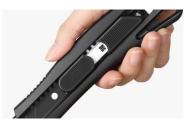

## UT05566 Folding Knife

Cutter Size: 158x40mm Blade Size: 0.6x19x60mm Cutter Color: black Cutter Material: aluminum alloy