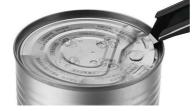

## UT05566A

Utility Blade Size : 60x19x0.6mm Material: SK2

Turn of the screw

Thick Stainless Steel channel with black coating

Pry canned

Open carton

Two use function of sliding lock-safety springback device and self lock device